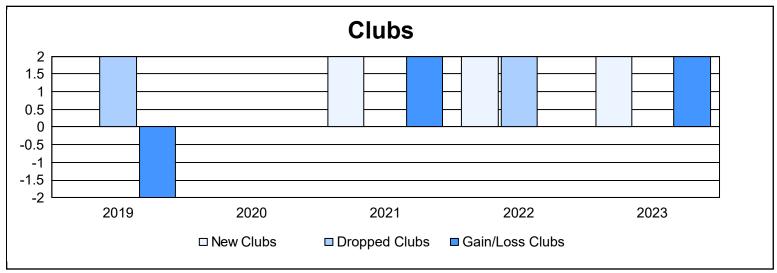

District LB 1 As of June 2023 Cumulative

| Year      | New<br>Clubs | Dropped<br>Clubs | Gain/<br>Loss<br>Clubs | New<br>Members | Charter<br>Members | Reinstate<br>Members | Transfer<br>Members | Total<br>Member<br>Added | Total<br>Members<br>Dropped | Gain/<br>Loss<br>Members |
|-----------|--------------|------------------|------------------------|----------------|--------------------|----------------------|---------------------|--------------------------|-----------------------------|--------------------------|
| 2018-2019 | 0            | 2                | -2                     | 100            | 0                  | 21                   | 4                   | 125                      | 229                         | -104                     |
| 2019-2020 | 0            | 0                | 0                      | 91             | 0                  | 1                    | 3                   | 95                       | 173                         | -78                      |
| 2020-2021 | 2            | 0                | 2                      | 164            | 60                 | 10                   | 0                   | 234                      | 155                         | 79                       |
| 2021-2022 | 2            | 2                | 0                      | 87             | 96                 | 6                    | 2                   | 191                      | 208                         | -17                      |
| 2022-2023 | 2            | 0                | 2                      | 105            | 76                 | 64                   | 0                   | 245                      | 342                         | -97                      |
| Average   | 1            | 1                | 0                      | 109            | 46                 | 20                   | 2                   | 178                      | 221                         | -43                      |